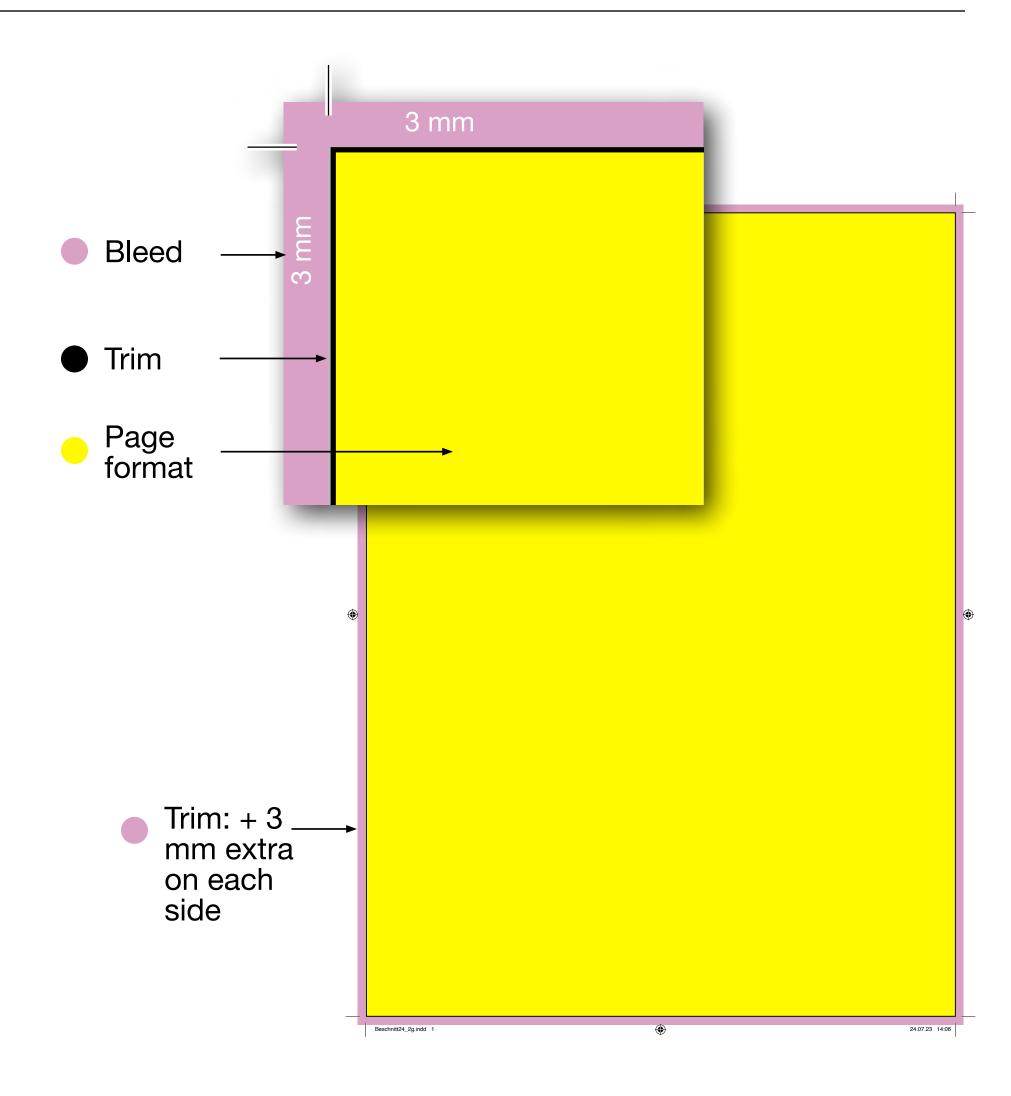

### **Data Delivery**

2/1 double page 440 x 300 mm Trim: + 3 mm extra on each side

1/1 single page 220 x 300 mm

Trim: + 3 mm extra on each side

### **TECHNICAL REQUIREMENTS**

- 3mm bleed margin on all 4 sides
- High-res PDF with at least 300 dpi
- Fonts fully embedded or as paths
- Colour profile: ISO coated V2